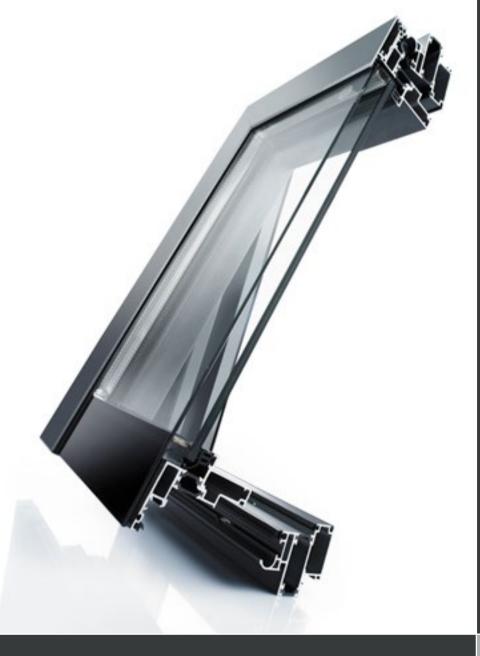

### SYSTEM DESCRIPTION

Compatible with GUTMANN facade system F50+/F60+ GUTMANN offers a new skylight convincing with its reliable function and appealing appearance. The narrow design and a concealed sash, ensure the highest possible incident of light creating a friendly atmosphere in the living room even on gloomy days. Triple glazed insulating glass with a thickness of up to 52 mm is now also provided.

- > The system of the Aluminium Skylights is effectively thermally separated, based on our S 70+ series.
- > The glass beads may either be concealed or screwed visibly.
- > Controlled drainage is located above the glass structure level.
- > The installation of the Skylight is suitable for a roof pitches between 10° and 50°.
- > The installation of the bands is concealed with an opening angle up to 90°.
- > The optimally adjusted accessory parts are manufactured exclusively in-house.
- > Manual and electrical operation is available.

# SYSTEM CROSS SECTION