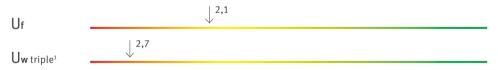

### THERMAL INSULATION

 $<sup>^1</sup>$  Element size: 1,400 x 1,800 mm  $\mid$  max. sash area: 2m²  $\mid$  max. sash weight: 100 kg  $\mid$  max. glass weight: 50 kg/m²  $\mid$  max. glass thickness: 52 mm