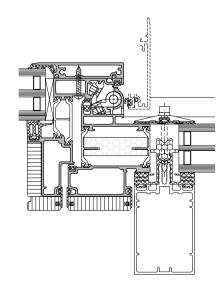

, based on our S 70+ series.
- > The glass beads may either be concealed or screwed visibly.
- > Controlled drainage is located above the glass structure level.
- > The installation of the Skylight is suitable for a roof pitches between 10° and 50°.
- > The installation of the bands is concealed with an opening angle up to 90°.
- > The optimally adjusted accessory parts are manufactured exclusively in-house.
- > Manual and electrical operation is available.

## SYSTEM PROPERTIES OF CLASSES



Test element: Skylight for roof pitches 10° – 50° | PB 10233685

### THERMAL INSULATION



 $<sup>^1</sup>$  Element size: 1,400 x 1,800 mm  $\mid$  max. sash area: 2m²  $\mid$  max. sash weight: 100 kg  $\mid$  max. glass weight: 50 kg/m²  $\mid$  max. glass thickness: 52 mm

# SYSTEM CROSS SECTION