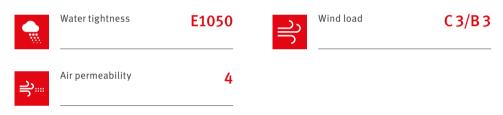

## SYSTEM PROPERTIES OF CLASSES

Test element: Skylight for roof pitches 10° – 50° | PB 10233685