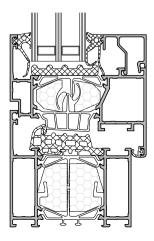

design with identical corner and T connectors.
- > Thermal and structural high-end insulators in GUTtherm material technology.
- > Euro groove for free choice of hardware.
- > Surface mounted fittings up to sash weights of 300 kg; concealed fittings up to 180 kg
- > Face width from 98 mm for tilt & turn windows.
- > Glass up to 65 mm in the sash, 55 mm in the fixed panel.
- > Soundproofing up to 47 dB (SSK 5).
- > Burglar resistance RC 1N, RC 2 and RC 3 in accordance with DIN EN 1627.

#### SYSTEM PROPERTIES OF CLASSES



#### THERMAL INSULATION

| Uf                     | ↓ 1,0 |
|------------------------|-------|
| Uw triple <sup>1</sup> | ↓0,82 |

<sup>1</sup> Element size: 1,230 x 1,480 mm | Ug value: 0.6 W/m<sup>2</sup>K | Glass spacer: Swisspacer Ultimate

#### SYSTEM CROSS SECTION