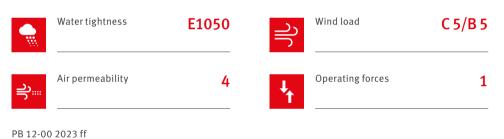

1.0 W/m²K, based on the S70+ window series with identical half-shells and accessories.

- > 5 chamber, coextruded hollow-chamber central gasket, glass rebate insulation for improved thermal Insulation of the frame (HW = highly insulated).
- > Symmetrical, stable structural design with identical corner and T connectors.
- > Thermal and structural high-end insulators in GUTtherm material technology.
- > Euro groove for free choice of hardware.
- > Surface mounted fittings up to sash weights of 300 kg; concealed fittings up to 180 kg
- > Face width from 98 mm for tilt & turn windows.
- > Glass up to 65 mm in the sash, 55 mm in the fixed panel.
- > Soundproofing up to 47 dB (SSK 5).
- > Burglar resistance RC 1N, RC 2 and RC 3 in accordance with DIN EN 1627.

#### SYSTEM PROPERTIES OF CLASSES



#### THERMAL INSULATION

| Uf                     | ↓ 1,0 |
|------------------------|-------|
| Uw triple <sup>1</sup> | ↓0,82 |

<sup>1</sup> Element size: 1,230 x 1,480 mm | Ug value: 0.6 W/m<sup>2</sup>K | Glass spacer: Swisspacer Ultimate

#### SYSTEM CROSS SECTION