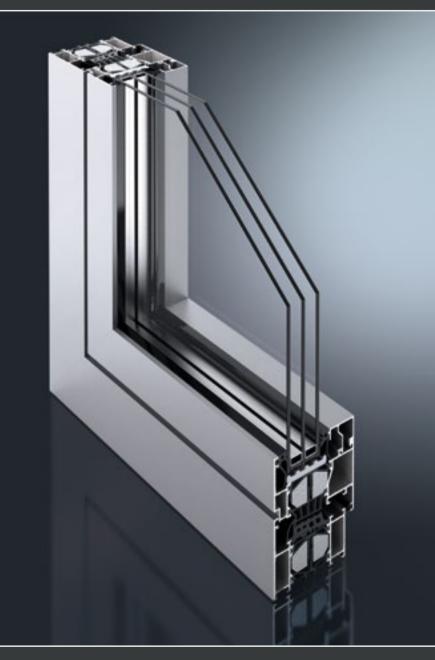

#### SYSTEM CROSS SECTION

### SYSTEM DESCRIPTION

Premium window in the 80 mm series with peak value of  $U_f$  = 1.0 W/m²K, based on the S70+ window series with identical half-shells and accessories.

- > 5 chamber, coextruded hollow-chamber central gasket, glass rebate insulation for improved thermal Insulation of the frame (HW = highly insulated).
- > Symmetrical, stable structural design with identical corner and T connectors.
- > Thermal and structural high-end insulators in GUTtherm material technology.
- > Euro groove for free choice of hardware.
- > Surface mounted fittings up to sash weights of 300 kg; concealed fittings up to 180 kg
- > Face width from 98 mm for tilt & turn windows.
- > Glass up to 65 mm in the sash, 55 mm in the fixed panel.
- > Soundproofing up to 47 dB (SSK 5).
- > Burglar resistance RC 1N, RC 2 and RC 3 in accordance with DIN EN 1627.

#### THERMAL INSULATION

| Uf                     | ↓ 1,0 |
|------------------------|-------|
| Uw triple <sup>1</sup> | ↓0,82 |

<sup>1</sup> Element size: 1,230 x 1,480 mm | Ug value: 0.6 W/m<sup>2</sup>K | Glass spacer: Swisspacer Ultimate