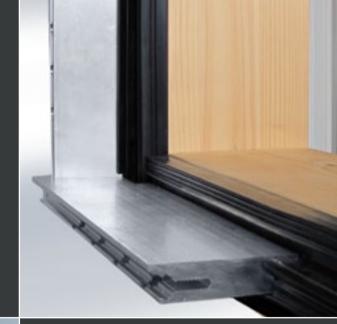

### SYSTEM DESCRIPTION LARA HEAVY LOAD

- > Suitable for pane weights till 500 / 600 kg.
- > For glass thickness of 44 64 mm.
- > Simple installation.
- > German General Building Inspectorate Approval (abZ).