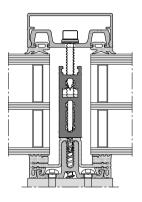

### SYSTEM DESCRIPTION LARA HEAVY LOAD

- > Suitable for pane weights till 500 / 600 kg.
- > For glass thickness of 44 64 mm.
- > Simple installation.
- > German General Building Inspectorate Approval (abZ).

### SYSTEM CROSS SECTION