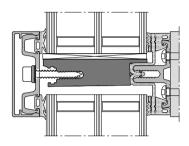

# **GUTMANN** LARA Heavy Load **GUTMANN** TWINLOC







## WOOD-ALUMINIUM CURTAIN WALL SYSTEM

### SYSTEM DESCRIPTION LARA HEAVY LOAD

- > Suitable for pane weights till 500 / 600 kg.
- > For glass thickness of 44 64 mm.
- > Simple installation.
- > German General Building Inspectorate Approval (abZ).

### SYSTEM CROSS SECTION





#### SYSTEM DESCRIPTION TWINLOC

- > GUTMANN TWINLOC connectors meet the full scope of building supervisory approval requirements for mullion-transom and purlin-rafter connections.
- > Easy installation: lateral mounting or insertion of the transom from behind.
- > Fast connection: center connection screw blocks in all three dimensions.
- > Versatile: various connector lengths are available for different transom thickness.
- > Easy assembly with drilling and sawing template.
- > Precise installation: depth stop using transom milling.
- > Perfect appearance: concealed installation on three sides.
- > Tight joints thanks to closure with only one tool over the entire connector length.
- > Easy assembly: two identical connector parts.
- > Same construction for single and double connection.