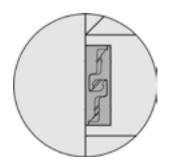

#### SYSTEM DESCRIPTION TWINLOC

- > GUTMANN TWINLOC connectors meet the full scope of building supervisory approval requirements for mullion-transom and purlin-rafter connections.
- > Easy installation: lateral mounting or insertion of the transom from behind.
- > Fast connection: center connection screw blocks in all three dimensions.
- > Versatile: various connector lengths are available for different transom thickness.
- > Easy assembly with drilling and sawing template.
- > Precise installation: depth stop using transom milling.
- > Perfect appearance: concealed installation on three sides.
- > Tight joints thanks to closure with only one tool over the entire connector length.
- > Easy assembly: two identical connector parts.
- > Same construction for single and double connection.
- > Embossed ribs prevent turning under eccentric glass load.

#### SYSTEM CROSS SECTION