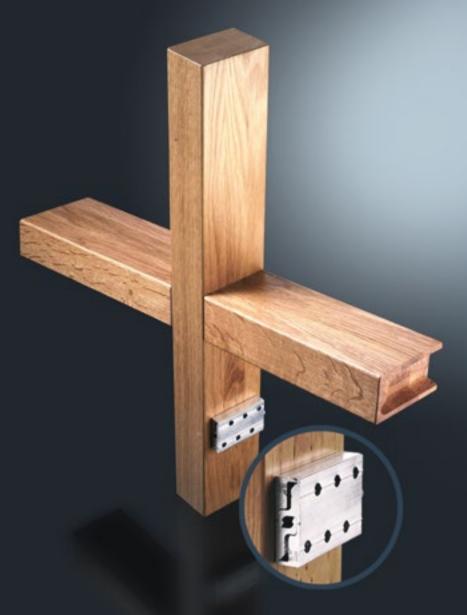

#### SYSTEM DESCRIPTION TWINLOC

- > GUTMANN TWINLOC connectors meet the full scope of building supervisory approval requirements for mullion-transom and purlin-rafter connections.
- > Easy installation: lateral mounting or insertion of the transom from behind.
- > Fast connection: center connection screw blocks in all three dimensions.
- > Versatile: various connector lengths are available for different transom thickness.
- > Easy assembly with drilling and sawing template.
- > Precise installation: depth stop using transom milling.
- > Perfect appearance: concealed installation on three sides.
- > Tight joints thanks to closure with only one tool over the entire connector length.
- > Easy assembly: two identical connector parts.
- > Same construction for single and double connection.
- > Embossed ribs prevent turning under eccentric glass load.