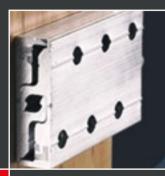

#### SYSTEM DESCRIPTION TWINLOC

- > GUTMANN TWINLOC connectors meet the full scope of building supervisory approval requirements for mullion-transom and purlin-rafter connections.
- > Easy installation: lateral mounting or insertion of the transom from behind.
- > Fast connection: center connection screw blocks in all three dimensions.
- > Versatile: various connector lengths are available for different transom thickness.
- > Easy assembly with drilling and sawing template.
- > Precise installation: depth stop using transom milling.
- > Perfect appearance: concealed installation on three sides.
- > Tight joints thanks to closure with only one tool over the entire connector length.
- > Easy assembly: two identical connector parts.
- > Same construction for single and double connection.
- > Embossed ribs prevent turning under eccentric glass load.